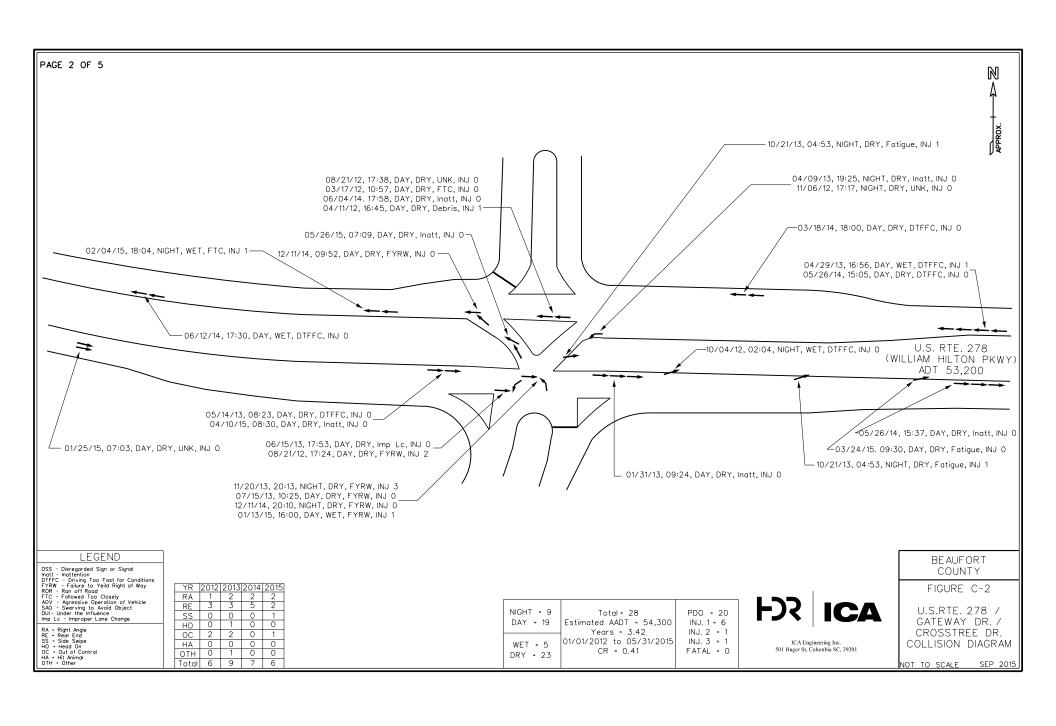

## Methodology – Intersection AADT Estimation

| Intersections             | 12 hr. Volume  |                | AADT Factor =<br>AADT on US 278 | Estimated AADT = 12 hr. Total Entering |
|---------------------------|----------------|----------------|---------------------------------|----------------------------------------|
|                           | NB/SB<br>Total | EB+WB<br>Total | (53,200)/(12 hr.<br>EB+WB)      | Volume * AADT<br>Factor                |
| Blue Heron Point @ US 278 | 214            | 48,288         | 1.10                            | 53,400                                 |
| Crosstree Drive @ US 278  | 913            | 47,569         | 1.12                            | 54,300                                 |
| Jenkins Road @ US 278     | 241            | 48,429         | 1.10                            | 53,600                                 |