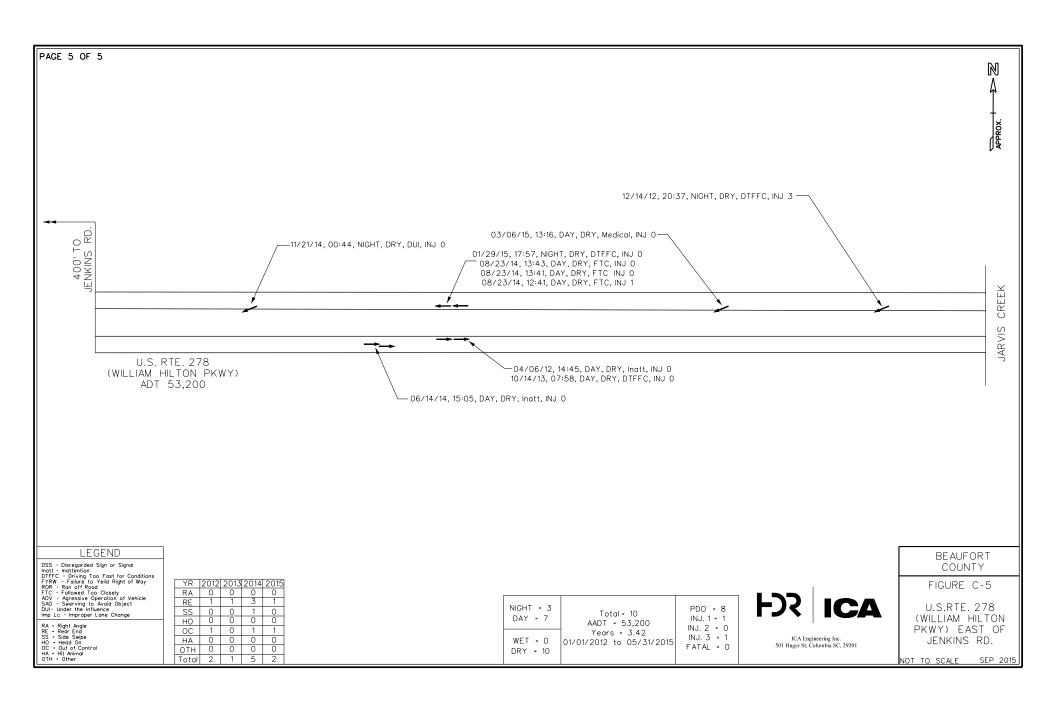

## Methodology – Intersection AADT Estimation

| Intersections             | 12 hr. Volume  |                | AADT Factor =<br>AADT on US 278 | Estimated AADT = 12 hr. Total Entering |
|---------------------------|----------------|----------------|---------------------------------|----------------------------------------|
|                           | NB/SB<br>Total | EB+WB<br>Total | (53,200)/(12 hr.<br>EB+WB)      | Volume * AADT<br>Factor                |
| Blue Heron Point @ US 278 | 214            | 48,288         | 1.10                            | 53,400                                 |
| Crosstree Drive @ US 278  | 913            | 47,569         | 1.12                            | 54,300                                 |
| Jenkins Road @ US 278     | 241            | 48,429