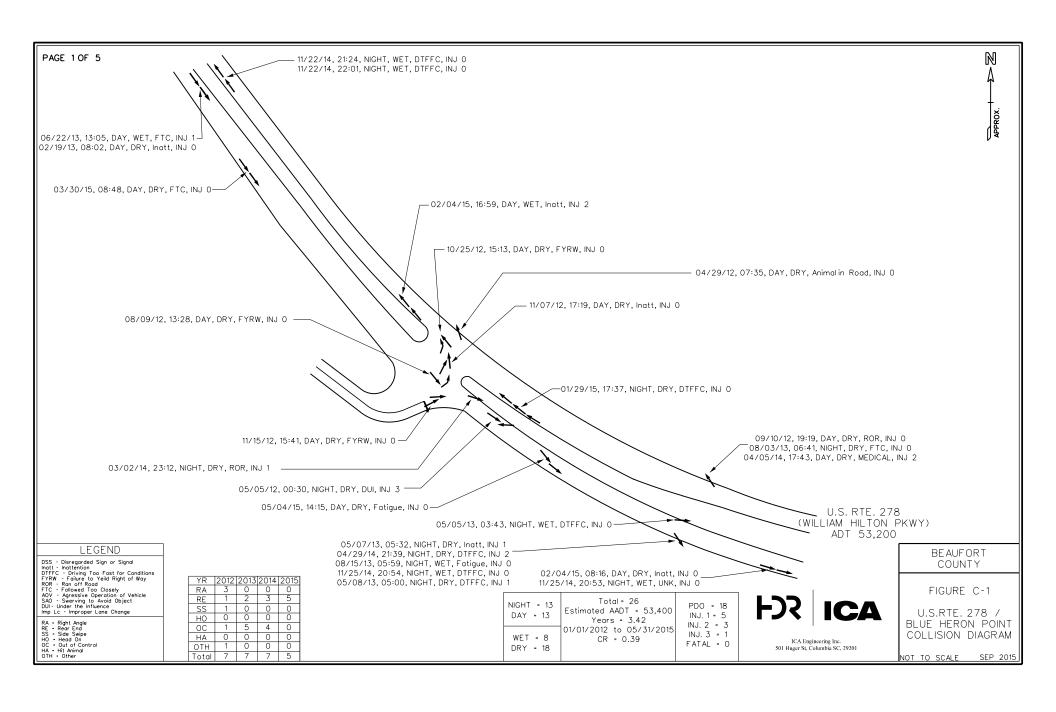

## Methodology – Intersection AADT Estimation

| Intersections             | 12 hr. Volume  |                | AADT Factor =<br>AADT on US 278 | Estimated AADT = 12 hr. Total Entering |
|---------------------------|----------------|----------------|---------------------------------|----------------------------------------|
|                           | NB/SB<br>Total | EB+WB<br>Total | (53,200)/(12 hr.<br>EB+WB)      | Volume * AADT<br>Factor                |
| Blue Heron Point @ US 278 | 214            | 48,288         | 1.10                            | 53,400                                 |
| Crosstree Drive @ US 278  | 913            | 47,569         | 1.12                            | 54,300                                 |
| Jenkins Road @ US 278     | 241            | 48,429         | 1.10                            | 53,600                                 |