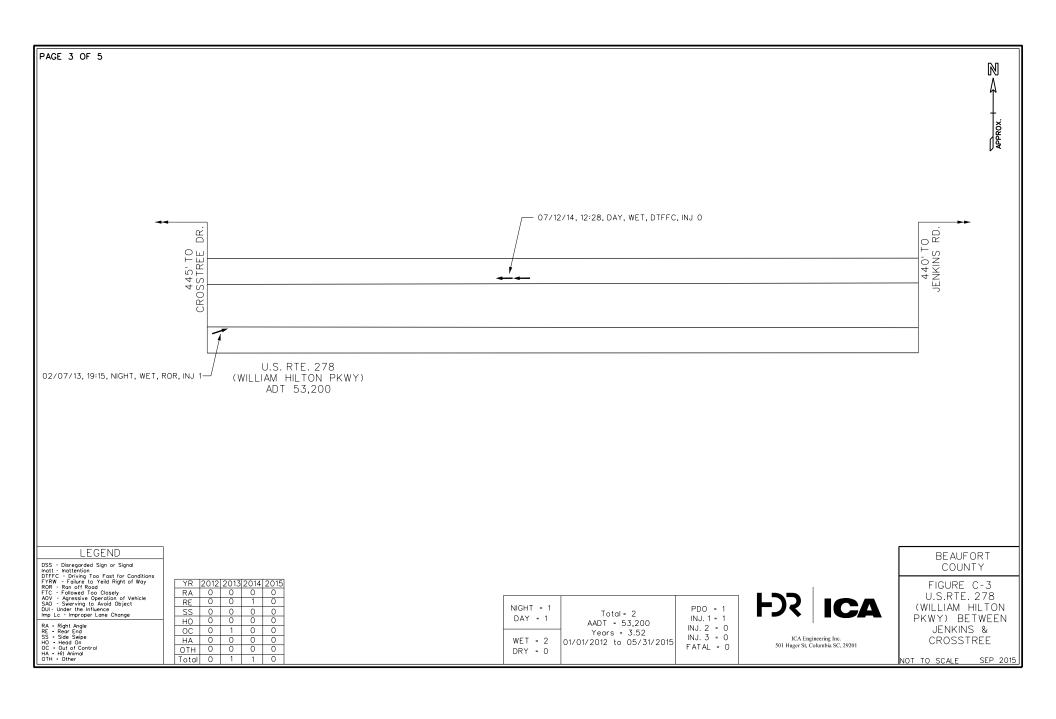

## Methodology – Intersection AADT Estimation

| Intersections             | 12 hr. Volume  |                | AADT Factor =<br>AADT on US 278 | Estimated AADT = 12 hr. Total Entering |
|---------------------------|----------------|----------------|---------------------------------|----------------------------------------|
|                           | NB/SB<br>Total | EB+WB<br>Total | (53,200)/(12 hr.<br>EB+WB)      | Volume * AADT<br>Factor                |
| Blue Heron Point @ US 278 | 214            | 48,288         | 1.10                            | 53,400                                 |
| Crosstree Drive @ US 278  | 913            | 47,569         | 1.12                            | 54,300                                 |
| Jenkins Road @ US 278     | 241            | 48,429         | 1.10                            | 53,600                                 |