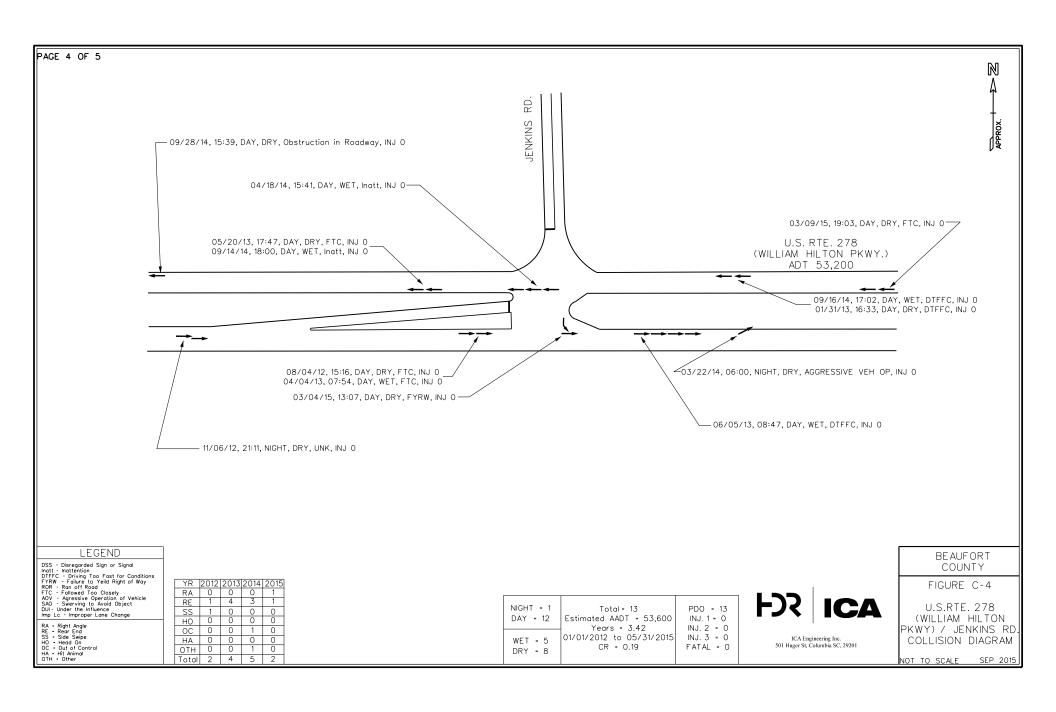

## Methodology – Intersection AADT Estimation

| Intersections             | 12 hr. Volume  |                | AADT Factor =<br>AADT on US 278 | Estimated AADT = 12 hr. Total Entering |
|---------------------------|----------------|----------------|---------------------------------|----------------------------------------|
|                           | NB/SB<br>Total | EB+WB<br>Total | (53,200)/(12 hr.<br>EB+WB)      | Volume * AADT<br>Factor                |
| Blue Heron Point @ US 278 | 214            | 48,288         | 1.10                            | 53,400                                 |
| Crosstree Drive @ US 278  | 913            | 47,569         | 1.12                            | 54,300                                 |
| Jenkins Road @ US 278     | 241            | 48,429         | 1.10                            | 53,600                                 |